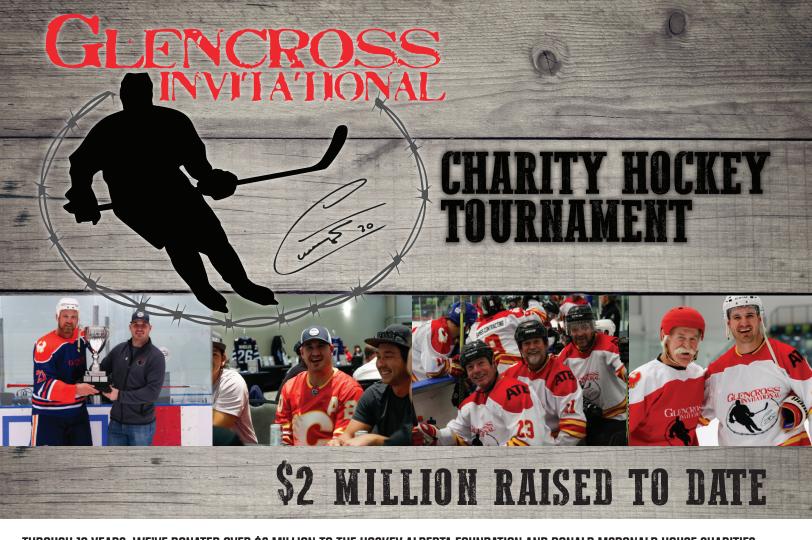

THROUGH 10 YEARS, WE'VE DONATED OVER \$2 MILLION TO THE HOCKEY ALBERTA FOUNDATION AND RONALD MCDONALD HOUSE CHARITIES ALBERTA!

JOIN US IN 2024, AS WE LACE THEM UP AND GO ALL IN ONCE AGAIN ON THE CHARITY HOCKEY TOURNAMENT AND POKER EVENT. FOUR TEAMS WITH CELEBRITY GUESTS FACE-OFF FOR THE GLENCROSS CHARITY TOURNAMENT CHAMPIONSHIP AND THEN PLAY THE ODDS AT THE POKER TABLE.